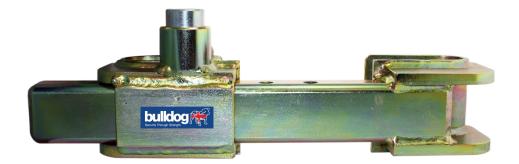

## CT440 Container Door Lock Data Sheet

A minimum clearance of 6mm is required between container door and rear of door bar.

## Features:

- Hooks, 100mm wide x 6mm thick, re-inforced near ends with 12mm thick ribs.
- No padlock, utilises Bulldog's unique Lock Bolt, with drill and pick resistant lock with 10 radial pins. (See separate data sheet).
- Main slider tube constructed from 60 x 40mm hollow section 5mm wall thickness.
- Case hardened to 746 VPN (60 Rockwell).
- Fits 242 467mm outside of bars.
- Weight 9.0kg.